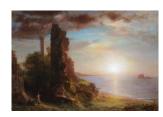

#### FREDERIC EDWIN CHURCH

Marine Sunset (The Black Sea)
1881-1882
oil on canvas
30 ½ x 42 inches (76.5 x 106.7 cm)