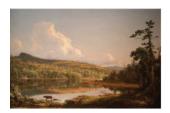

#### FREDERIC EDWIN CHURCH

New England Lake 1853 oil on canvas 20 x 30 inches (50.8 x 76.2 cm)