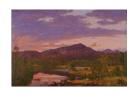

#### FREDERIC EDWIN CHURCH

July Sunset 1847 oil on canvas 29 x 40 ½ inches (73.7 x 102.9 cm)