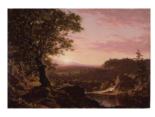

#### FREDERIC EDWIN CHURCH

New England Lake 1853 oil on canvas 20 x 30 inches (50.8 x 76.2 cm)