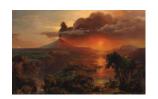

#### FREDERIC EDWIN CHURCH

Marine Sunset (The Black Sea)
1881-1882
oil on canvas
30 ½ x 42 inches (76.5 x 106.7 cm)