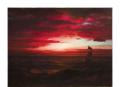

#### FREDERIC EDWIN CHURCH

Marine Sunset (The Black Sea)
1881-1882
oil on canvas
30 ½ x 42 inches (76.5 x 106.7 cm)

#### FREDERIC EDWIN CHURCH

Sunset on July 26, 1870 1870 oil on paper mounted on artist's board 8 ¼ x 13 inches (21 x 33 cm)

#### FREDERIC EDWIN CHURCH

Icebergs and Wreck in Sunset 1860 oil on paperboard mounted on canvas 8 ¼ x 12 ¼ inches (21 x 31.1 cm)

#### FREDERIC EDWIN CHURCH

July Sunset 1847 oil on canvas 29 x 40 ½ inches (73.7 x 102.9 cm)

#### FREDERIC EDWIN CHURCH

Sunset 1860 oil on canvas 11 ¾ x 18 ¾ inches (29.8 x 47.6 cm)