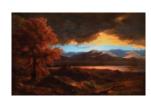

# FREDERIC EDWIN CHURCH

Above the Clouds at Sunrise
1849
oil on canvas
27 ½ x 40 inches (69.2 x 101.6 cm)