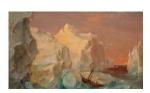

#### FREDERIC EDWIN CHURCH

Icebergs and Wreck in Sunset 1860 oil on paperboard mounted on canvas 8 ¼ x 12 ¼ inches (21 x 31.1 cm)