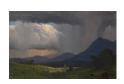

#### FREDERIC EDWIN CHURCH

Mountainside Downpour 1871 oil on paper laid down on canvas 6 ½ x 10 inches (16.5 x 25.4 cm)